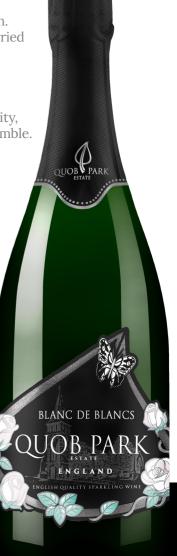

# Quob Park Blanc De Blancs

...notes of apple, gooseberry and white peach are carried by refreshing acidity...

#### TASTE

Quob Park Blanc De Blancs is bright and vividly fresh. Notes of apple, gooseberry and white peach are carried by refreshing acidity, showcasing the quality of our Chardonnay.

The palate is fine and mineral, a celebration of Hampshire's chalk soils. Ageing adds nutty complexity, while the finish lingers long with notes of apple crumble.

### **VINIFICATION**

Produced using exclusively Chardonnay grapes, from the 2015 harvest, picked at optimal ripeness to ensure the preservation of the primary fruit flavours inside.

## VARIETY

Chardonnay 100%

ALCOHOL 12%

PRODUCTION

Way beyond Traditional Method, targeting Champagne Standards

DOSAGE Brut (4*g*/L)

VINTAGE 2015

Our Members and Blind Tasters agree that Our Exceptional English Sparkling Wine is Comparable to Champagne and c.50% Better Value with Club Member Discounts