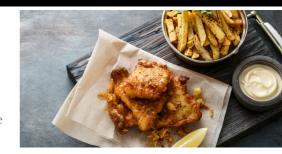

# SERVING SUGGESTION 8-10°C.

Quob Park Blanc De Blancs pairs excellently with most seafood. For something a little different, pair with traditional fish and chips to create the ultimate upgrade.